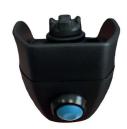

### STANDARD CONFIGURATIONS

TWO AXIS TS AND MOMENTARY PUSHBUTTON WITH LED

PC 2430

TWO AXIS TS AND MOMENTARY PUSHBUTTON

PC 2441

OUTPUT - USB "Game Controller"

OUTPUT - USB "Game Controller" Using a 7 feet long cable