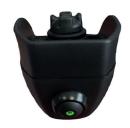

### STANDARD CONFIGURATIONS

TWO AXIS TS AND MOMENTARY PUSHBUTTON WITH LED

PC 2430

TWO AXIS TS AND MOMENTARY PUSHBUTTON

PC 2441

OUTPUT - USB "Game Controller"

OUTPUT - USB "Game Controller" Using a 7 feet long cable