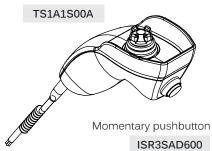

### STANDARD CONFIGURATIONS

TWO AXIS TS AND MOMENTARY PUSHBUTTON WITH LED

PC 2430

TWO AXIS TS AND MOMENTARY PUSHBUTTON

PC 2441

OUTPUT - USB "Game Controller"

OUTPUT - USB "Game Controller" Using a 7 feet long cable