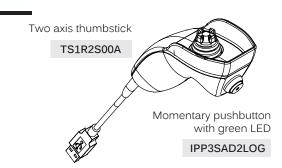

#### **DISTINCTIVE FEATURES**

Analog and USB output options
Lightweight one-handed operation
Configured to order
Standard configuration with APEM TS Thumbstick
and IP series pushbutton

### STANDARD CONFIGURATIONS

TWO AXIS TS AND MOMENTARY PUSHBUTTON WITH LED

PC 2430

TWO AXIS TS AND MOMENTARY PUSHBUTTON

PC 2441

OUTPUT - USB "Game Controller"

OUTPUT - USB "Game Controller" Using a 7 feet long cable