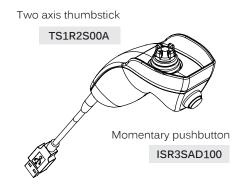

### STANDARD CONFIGURATIONS

TWO AXIS TS AND MOMENTARY PUSHBUTTON WITH LED

PC 2430

TWO AXIS TS AND MOMENTARY PUSHBUTTON

PC 2441

OUTPUT - USB "Game Controller"

OUTPUT - USB "Game Controller" Using a 7 feet long cable