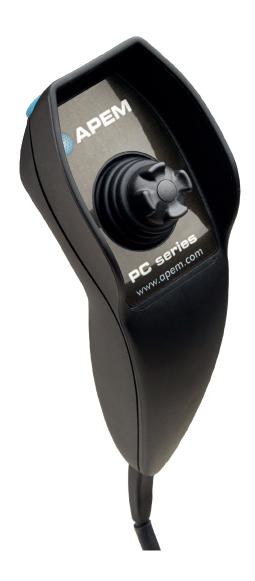

### PC series

Ergonomic pendant controllers • custom configurable one-handed operation