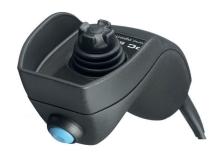

# **PC** series

Ergonomic pendant controllers • custom configurable one-handed operation

35TRC.2404

#### **DISTINCTIVE FEATURES**

Analog and USB output options
Lightweight one-handed operation
Configured to order
Standard configuration with APEM TS Thumbstick
and IP series pushbutton