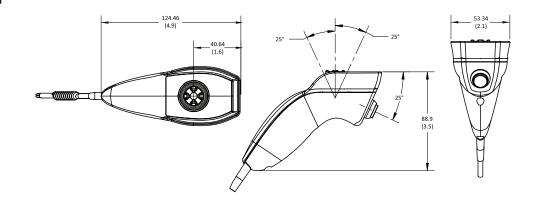

#### HANDLE DIMENSIONS

### MECHANICAL SPECIFICATIONS

- Operating Force:  $3 N \pm 0.5 N$  (TS);  $6 N \pm 2N$  (IP)
- Maximum Vertical Load: 200 N (45 lbf) (TS)
- Maximum Horizontal Load: 150 N
- Mechanical Angle of Movement: ± 25°
- Expected Mechanical Life: 1 million lifecycles
- Mass/weight: 226.8 g (8 oz)
- Lever Action (centering): Spring