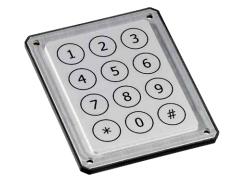

#### **DISTINCTIVE FEATURES**

Very long life
Front or rear mounting
12 keys
Panel sealed to IP68
Custom markings on request

#### 12-KEY MODEL - FRONT MOUNTING