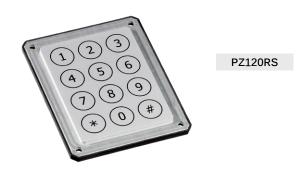

### **GENERAL SPECIFICATIONS**

- Actuating contact force : 2 to 4 N (depending on temperature)
- Stroke: none
- Mechanical life: 10 million cycles min.
- Connection: 8-pin male connector

#### **MATERIALS**

- Front panel: anodized aluminum
- Case: hard thermoplastic resin
- Sealing O-ring : neoprene
- Marking: chemically structured anodized silk screen with high abrasion resistance

APEM products may be recycled at end-of-life for the re-claiming of valuable metal components.