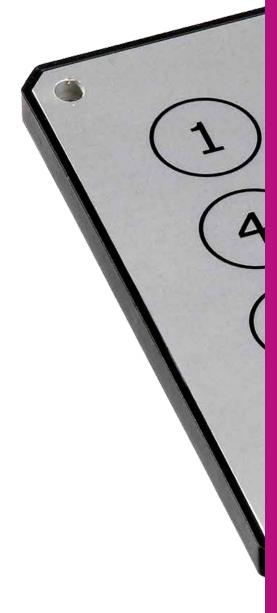

#### **MATERIALS**

- Front panel: anodized aluminum
- Case: hard thermoplastic resin
- Sealing O-ring : neoprene
- Marking: chemically structured anodized silk screen with high abrasion resistance

APEM products may be recycled at end-of-life for the re-claiming of valuable metal components.