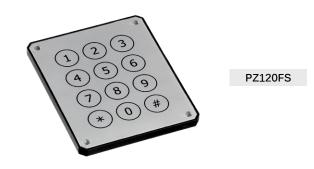

ge specifications without notice.



# PZ series

### Piezoelectric keypads



### **GENERAL SPECIFICATIONS**

- Actuating contact force : 2 to 4 N (depending on temperature)
- Stroke: none
- Mechanical life: 10 million cycles min.
- Connection: 8-pin male connector



#### **MATERIALS**

- Front panel: anodized aluminum
- Case: hard thermoplastic resin
- Sealing O-ring : neoprene
- Marking: chemically structured anodized silk screen with high abrasion resistance

APEM products may be recycled at end-of-life for the re-claiming of valuable metal components.



#### EXTRA FEATURES AVAILABLE ON REQUEST

- Specific marking including colors
- Backlighted version (under development)

# PZ series

Piezoelectric keypads





# PZ series

Piezoelectric keypads

#### 12-KEY MODEL - FRONT MOUNTING



#### 12-KEY MODEL - REAR MOUNTING