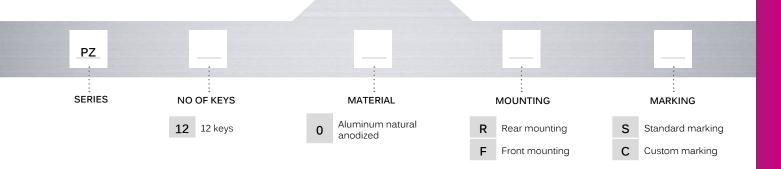

KV max. according to IEC 1000-4-2

The company reserves the right to change specifications without notice.



# PZ series

### Piezoelectric keypads



### **GENERAL SPECIFICATIONS**

- Actuating contact force : 2 to 4 N (depending on temperature)
- Stroke: none
- Mechanical life: 10 million cycles min.
- Connection: 8-pin male connector



#### **MATERIALS**

- Front panel: anodized aluminum
- Case: hard thermoplastic resin
- Sealing O-ring : neoprene
- Marking: chemically structured anodized silk screen with high abrasion resistance

APEM products may be recycled at end-of-life for the re-claiming of valuable metal components.



#### EXTRA FEATURES AVAILABLE ON REQUEST

- Specific marking including colors
- Backlighted version (under development)

# PZ series

Piezoelectric keypads





# PZ series

Piezoelectric keypads

#### 12-KEY MODEL - FRONT MOUNTING



#### 12-KEY MODEL - REAR MOUNTING