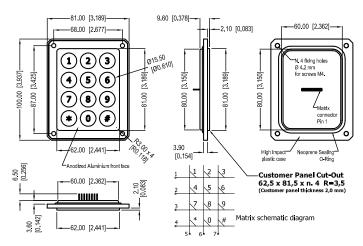

series

### Piezoelectric keypads



### **GENERAL SPECIFICATIONS**

- Actuating contact force : 2 to 4 N (depending on temperature)
- Stroke: none
- Mechanical life: 10 million cycles min.
- Connection: 8-pin male connector



#### **MATERIALS**

- Front panel: anodized aluminum
- Case: hard thermoplastic resin
- Sealing O-ring : neoprene
- Marking: chemically structured anodized silk screen with high abrasion resistance

APEM products may be recycled at end-of-life for the re-claiming of valuable metal components.



#### EXTRA FEATURES AVAILABLE ON REQUEST

- Specific marking including colors
- Backlighted version (under development)

# PZ series

Piezoelectric keypads





# PZ series

Piezoelectric keypads

#### 12-KEY MODEL - FRONT MOUNTING



#### 12-KEY MODEL - REAR MOUNTING