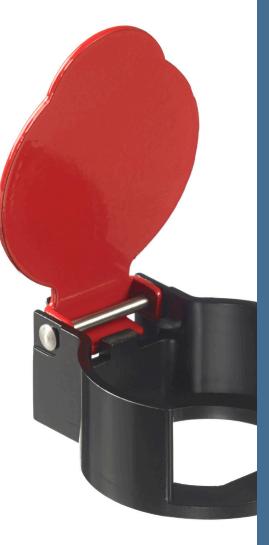

# WPG series

Switch guard for switch series WP

SW-MPG2312

#### DISTINCTIVE FEATURES

Prevent accidental lever operation Latching