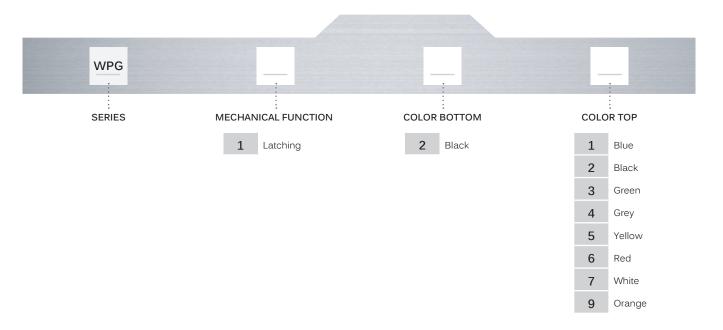

## WPG series

Switch guard for switch series WP

 $\cancel{2}$  About this series

 $\begin{pmatrix} 1 \\ 0 \end{pmatrix}$  Mounting accessories: one seal supplied, thickness of the seal: 1.1 mm (-0/+0.1 mm)