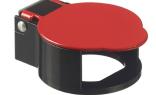

# WPG series

Switch guard for switch series WP

SW-MPG2312

#### DISTINCTIVE FEATURES

Prevent accidental lever operation Latching